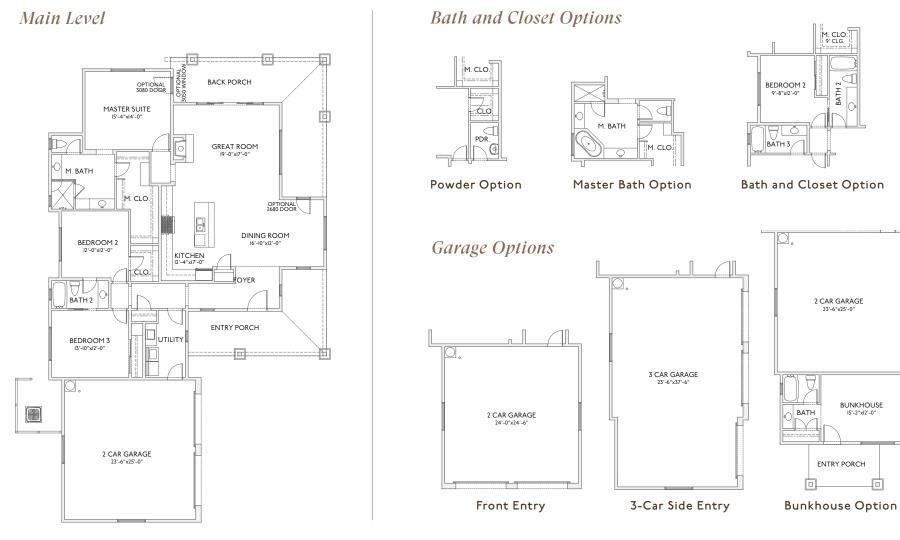

### Floor Plan Size

3,309 sq. ft. Livable Space: 2,024 Covered Area/Porch: 620 Garage: 665

### Details

One Story 3 Bedrooms 2 Baths 2-Car Garage

## Ashurst Floor Plans

Disclaimer: Floor plans, elevations and included features subject to change without notice.

R Obtain the Property Report or its equivalent required by Federal and State law and read it before signing anything. No Federal or State agency has judged the merits or value, if any, of this property. This is not an offering in any state where prohibited by law. Prices are subject to change without prior notice. All plans, intentions and materials relating to Talking Rock and the Talking Rock (Lub, or any townhome, condominium or single family homes within Talking Rock, are subject to addition, deletion, revision, change or other modification from time to time at the discretion of the developer without notice.