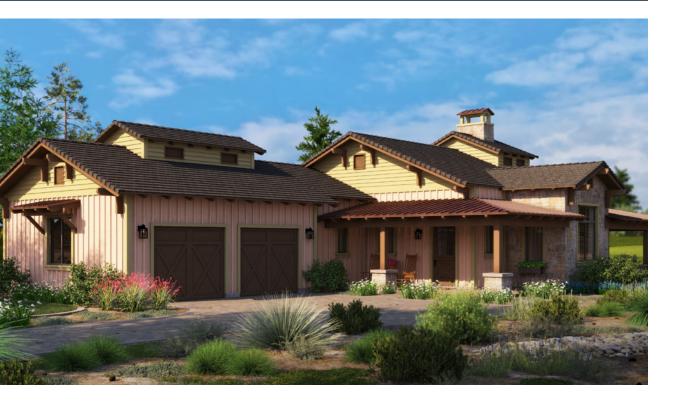

# ASHURST

## From the Pioneer Series

Featuring an open living area, this threebedroom home offers plenty of space for entertaining and family time indoors or out, thanks to a pair of wrap-around covered porches off the front entry and the back, with access from the master suite. Options include a full bunkhouse or three-stall garage, offering extra room for guests, additional vehicles or recreational gear.