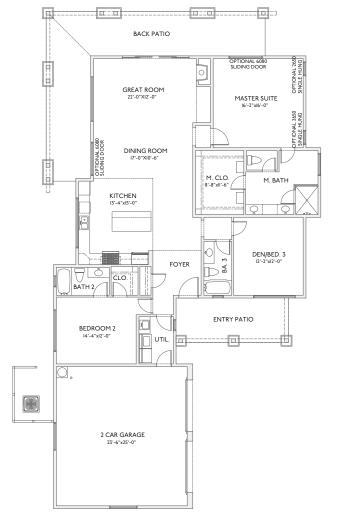

#### Floor Plan Size

3,360 sq. ft.
Livable Space: 2,070
Covered Area/Porch: 650
Garage: 640

#### Details

One Story
2 Bedrooms + Den
3 Baths
2-Car Garage

## Brodie Floor Plans

#### Main Level