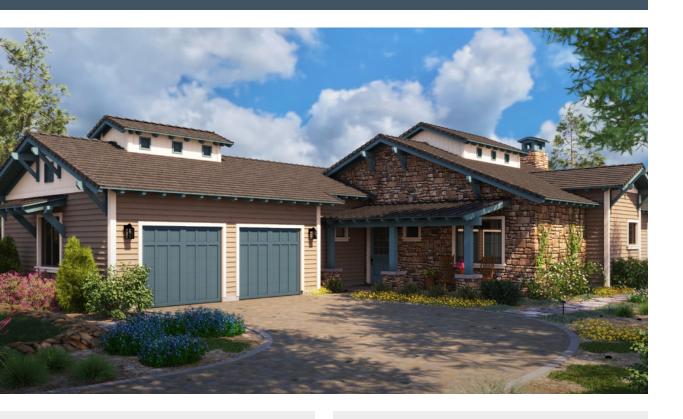

# **BRODIE**

### From the Pioneer Series

The focal point of this three-bedroom home is an L-shaped covered patio, wrapping around the back of the home, framing views of the area's high-desert landscape and offering an abundance of space for outdoor entertainment. An open living area is complemented by an en suite second bedroom, and an optional den. The home's entry patio is a perfectly quaint sanctuary for a morning cup of coffee.